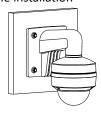

## **Installation Step:**

- ① Choose the appropriate wall to mount the bracket
- ⑤ Install the combination to the bracket and complete the installation

② Remove the lower dome of the dome camera

③ Install the base to the cap, fix the screw and modify the angle of view

Install the transparent housing and complete the combination of cap and dome

Note: The figure of Dome in "Installation Step" is only for your reference; please adhere to our real products.