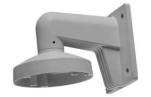

# DS-1272ZJ-110

Wall Mounting Bracket for Mini Dome Camera

#### Features:

- Aluminum alloy material with surface spray treatment
- Good feature with the hole of cable entrance
- Better water proof design
- Convenient installation with the design of cap