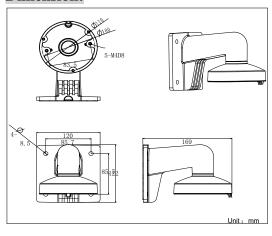

#### **Dimension:**

#### Parameter:

| Model      | DS-1272ZJ-110             |
|------------|---------------------------|
|            | Wall Mounting Bracket for |
| Parameters | Dome Camera               |
| Appearance | Hikvision White           |
| Material   | Aluminum Alloy            |
| Dimension  | 122×120×169mm             |
| Weight     | 480g                      |