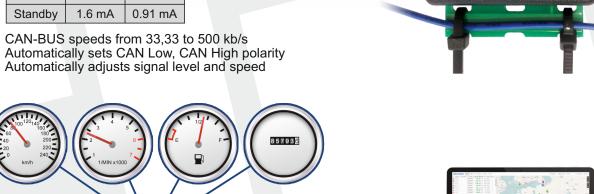

## **TECHNICAL DETAILS**

- Power supply voltage 9-63 V
- Power supply current:

| Mode    | 12V    | 24V     |
|---------|--------|---------|
| Active  | 8.3 mA | 4.3 mA  |
| Standby | 1.6 mA | 0.91 mA |

- CAN-BUS speeds from 33,33 to 500 kb/s

Compliant

ISO 9001

SYSTEM CEATIFIC

Teltonika reserves a right to modify the functionality of the device without any prior notice. Document version 1.02 (2017/02/14)