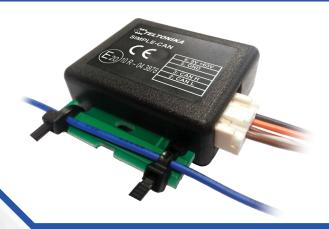

TELTONIKA SIMPLE-CAN

3: CAN H

## SIMPLE-CAN

SIMPLE-CAN is contactless reader used to read vehicle CAN data with LV-CAN200, ALL-CAN300.

- SIMPLE-CAN collects vehicle data from CAN bus without damaging the wires
- Powered from on-board power source
- Reads the signals through the isolation of CAN bus wires
- Easy to install and operate
- LED indication for working modes
- SIMPLE-CAN can be used in conjunction with the LV-CAN200 or ALL-CAN300
- SIMPLE-CAN can be used with FM5300 and FM6320 to read FMS J1939 data
- If LV-CAN200 or ALL-CAN300 connection requires two CAN lines to get all data, then you need two SIMPLE-CAN readers
- Vehicle manufacturer's warranty is not violated!